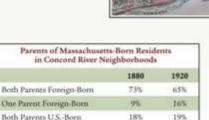

Community

Even as late as the 1920s, most of the residents in the Lower Concord River corridor-the Sacred Heart, Back Central, and Lower Belvidere neighborhoods-were either foreign-born or the children of foreign-born parents.

> Immigrant Populations in Lowell's Concord River Neighborhoods

> (U.S. Census Manuscripts, 1880 and 1920)

Other countries of origin (Jener than 4 residents each): Albania, Belgium, Bahamas,

China, France, Germany, Grence, Ruly, Norneys, Russia, Sonden, and South Africa.

Community

During the end of the nineteenth century, an increasing number of immigrants came to live and work in Lowell. Irish, English, and Canadians made up the largest portion of foreign-born residents in the city's Concord River neighborhoods, but many other ethnic groups were also represented. sometimes by only one person from a particular country.