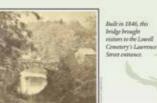

## Ralph Waldo Emerson

Concord River

Greenway Park

"There was an old footbridge that went over the river down there. right in back of the mills ... When I was a kid, you'd go up to Fort Hill Park and take that as a shortcut home.... Over the years the water had washed boards away. It was just the metal structure. You'd have to kind of balance your way to walk across it. That's what we called the 'holey' bridge."