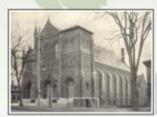

and the water reeked of tannery waste.

Community

In the 1890s, immigrants began to come to Lowell from the Azores, Madeira, and Cape Verde islands, as well as continental Portugal. Many of them settled in Back Central and, in 1907, they built their own church, St. Anthony's of Lisbon, on Central Street.