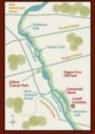

#### Natureza

No secolo 17 revie o liste Wansalance una recessitio, foi criado a parque Roper Fort IER, ya 1986, no locit da fuenzala da fundia Rogero. Ou cantele Fonese de agua da parte indettor do parque ficano prejundor pela finna Obumul 1. Fonese cadador de dicada mais torio.