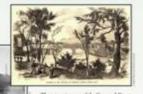

1.66

These two images of the Concord River show its confluence with the Merrinsack River. The coucke billowing from stacks along the "suile of suils," pictured in buth the sociated engraving and the 1908 photograph, once symbolized Lourd?) prosperity.